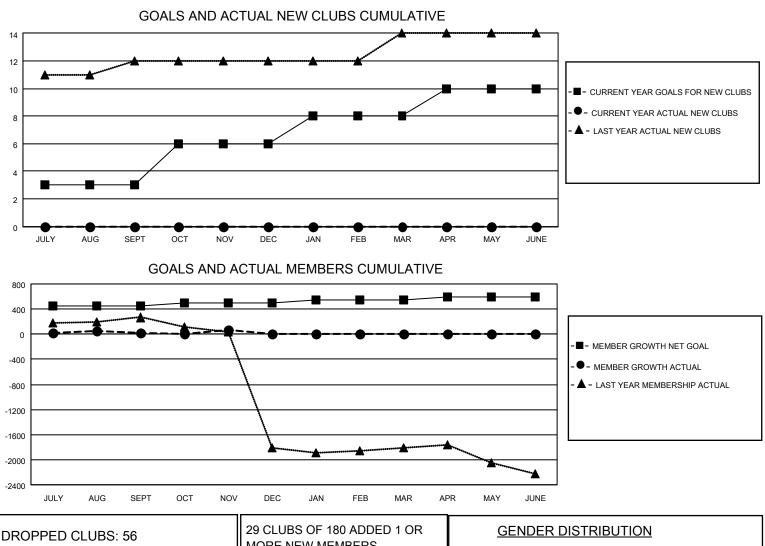

## LOCATION INDIA

District 3232B2

Results as of: 11/30/2022

| Clubs                 |               |           |               | Members               |                           |                         |                                                    |
|-----------------------|---------------|-----------|---------------|-----------------------|---------------------------|-------------------------|----------------------------------------------------|
| RESULTS FOR 2022-2023 |               |           |               | RESULTS FOR 2022-2023 |                           |                         |                                                    |
| QUARTER               | NEW CLUB GOAL | NEW CLUBS | DROPPED CLUBS | QUARTER               | MEMBER GROWTH NET<br>GOAL | MEMBER GROWTH<br>ACTUAL | DROPPED<br>MEMBERS ACTUAL<br>(including transfers) |
| JULY/AUG/SEPT         | 3             | 0         | 56            | JULY/AUG/SEP          | T 450                     | 119                     | 87                                                 |
| OCT/NOV/DEC           | 3             | 0         | 0             | OCT/NOV/DEC           | 50                        | 60                      | 4                                                  |
| JAN/FEB/MAR           | 2             | 0         | 0             | JAN/FEB/MAR           | 50                        | 0                       | 0                                                  |
| APR/MAY/JUNE          | 2             | 0         | 0             | APR/MAY/JUNE          | 50                        | 0                       | 0                                                  |

| DROPPED CLUBS: 56 |    | 29 CLUBS OF 180 ADDED 1 OR<br>MORE NEW MEMBERS | GENDER DISTRIBUTION                   |                |
|-------------------|----|------------------------------------------------|---------------------------------------|----------------|
|                   |    |                                                | MALE                                  | 2,424 (55.17%) |
|                   |    |                                                | FEMALE                                | 1,970 (44.83%) |
| DROPPED MEMBERS   |    |                                                | NON BINARY                            | 0 (0.00%)      |
|                   | 0  |                                                | PREFER NOT TO ANSWER                  | 0 (0.00%)      |
| DECEASED          | 3  |                                                |                                       |                |
| CLUB CANCELLED    | 5  | CLICK HERE FOR CUMULATIVE                      | TOTAL FAMILY UNIT MEMBERS             | s 4,013        |
| OTHER             | 83 | MEMBERSHIP DATA                                |                                       |                |
| TOTAL             | 91 |                                                | FAMILY MEMBERS PAYING HALF DUES 2,953 |                |
|                   |    |                                                |                                       |                |